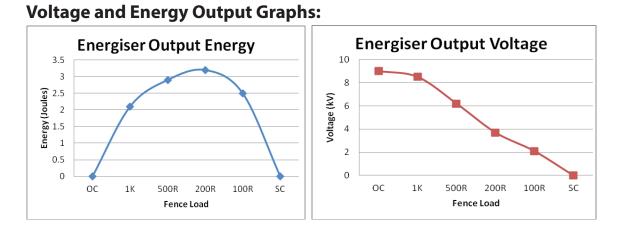

## **Specifications:**

| Output | Fence Voltage:<br>Energy:       | 9 kV<br>2 x 4 Joules                                          |  |  |
|--------|---------------------------------|---------------------------------------------------------------|--|--|
| Size   | Height:<br>Width:<br>Depth:     | 303 mm<br>223 mm<br>122 mm                                    |  |  |
| Weight | Product:<br>Product:<br>Packed: | 2.2 kg (No Battery)<br>4.5kg (Battery)<br>2.5 kg (No Battery) |  |  |